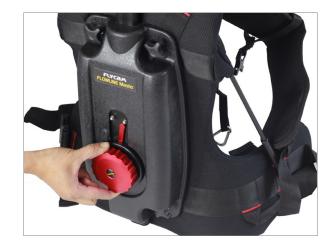

**NOTE:** Through the Balance Adjustment Knob, you can adjust the tension anticlockwise according to the weight of your setup.

**CAUTION:** Do Not release the Lever without removing the setup. It may result in serious damage to the camera.