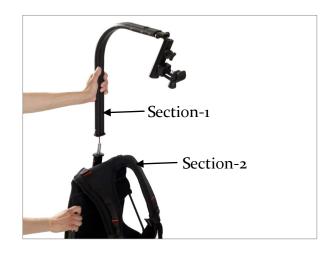

### What's In The Box

Please inspect the contents of your shipped package to ensure you have received everything that is listed below.

 Join section-1 of support bar to section-2 with simple push-fit technique.