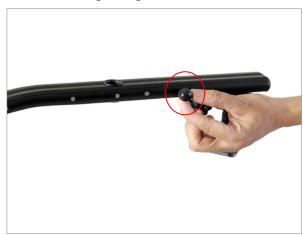

• Remove the side knobs and join section-2 with section-3 and again tighten the side knobs.

• Tighten & adjust the buckles provided at the chest and at the waist.

• Loosen the knob of hook and attach the camera with it. Tighten the knob to ensure slip free connection.