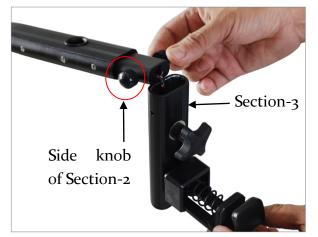

• Remove the side knobs and join section-2 with section-3 and again tighten the side knobs.

• Tighten & adjust the buckles provided at the chest and at the waist.

• Loosen the knob of hook and attach the camera with it. Tighten the knob to ensure slip free connection.