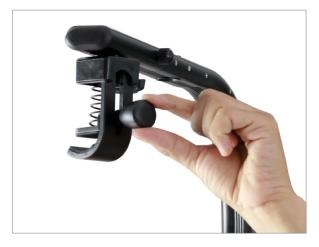

• Remove the side knobs and join section-2 with section-3 and again tighten the side knobs.

• Tighten & adjust the buckles provided at the chest and at the waist.

• Loosen the knob of hook and attach the camera with it. Tighten the knob to ensure slip free connection.

**NOTE:** Through the Balance Adjustment Knob, you can adjust the tension anticlockwise according to the weight of your setup.

**CAUTION:** Do Not release the Lever without removing the setup. It may result in serious damage to the camera.