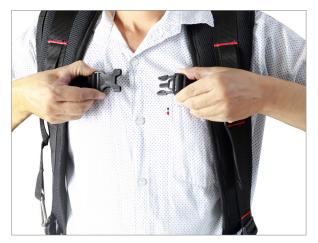

• Remove the side knobs and join section-2 with section-3 and again tighten the side knobs.

• Tighten & adjust the buckles provided at the chest and at the waist.

• Loosen the knob of hook and attach the camera with it. Tighten the knob to ensure slip free connection.