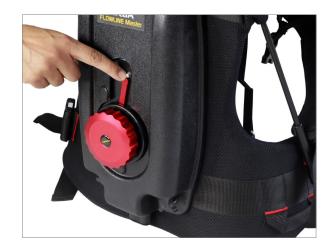

**NOTE:** Through the Balance Adjustment Knob, you can adjust the tension anticlockwise according to the weight of your setup.

**CAUTION:** Do Not release the Lever without removing the setup. It may result in serious damage to the camera.