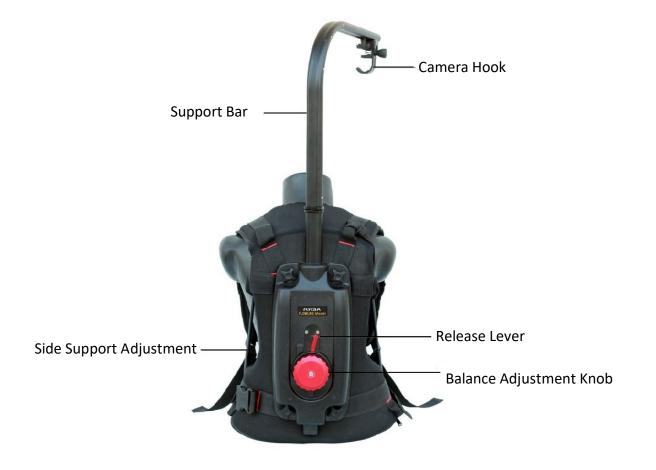

#### Introduction

Flycam introduces - a Professional Flowline Master Camera Support which ensures comfort & lets you shoot 24x7. Professional video stabilizer system is designed to reduce the static load on the neck and shoulder muscles and distributes it to your torso. Its Body Vest is made with soft padded breathable fabric which provides immense comfort. The great feature of the vest is that it has flexible belt system & adjustable vest rods on sides which allow easy fit for all body types. The body-mounted support system comes with a powerful suspension rope which is attached to your camera with a rubber-grip hook. The rope enables you to take the ground level shots. It also delivers the hands-free operation giving absolute rest to the hands while retaining stability and control. Flowline is properly packed in a protective bag pack to ensure the safety of the product & for travel convenience.

**NOTE:** Through the Balance Adjustment Knob, you can adjust the tension anticlockwise according to the weight of your setup.

**CAUTION:** Do Not release the Lever without removing the setup. It may result in serious damage to the camera.