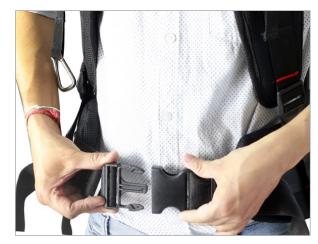

• Remove the side knobs and join section-2 with section-3 and again tighten the side knobs.

• Tighten & adjust the buckles provided at the chest and at the waist.

• Loosen the knob of hook and attach the camera with it. Tighten the knob to ensure slip free connection.