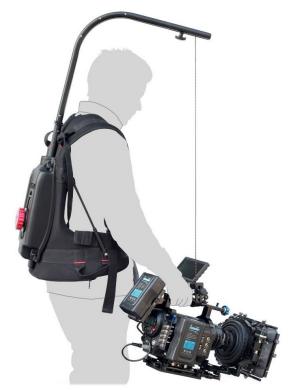

vel convenience.

### What's In The Box

Please inspect the contents of your shipped package to ensure you have received everything that is listed below.





 Join section-1 of support bar to section-2 with simple push-fit technique.



• Remove the side knobs and join section-2 with section-3 and again tighten the side knobs.





• Tighten & adjust the buckles provided at the chest and at the waist.





• Loosen the knob of hook and attach the camera with it. Tighten the knob to ensure slip free connection.





**NOTE:** Through the Balance Adjustment Knob, you can adjust the tension anticlockwise according to the weight of your setup.



**CAUTION:** Do Not release the Lever without removing the setup. It may result in serious damage to the camera.



ALL DRESSED UP AND READY TO GO



(SHOWN WITH OPTIONAL ACCESSORIES)

#### WARRANTY

We offer a one year warranty for our products from the date of purchase.

We will repair or replace your product, free of charge, in the event of a defect in materials or craftsmanship obtained during normal use or handling based on the user manual. Please note that we will not cover any shipping costs for returning the product to us. If any VAT or import duties are applied to the return, we will also charge these costs to the customer.

The warranty does not include, by the way of example, damage caused by products that we do not supply or from mishandling in transit, accident, misuse, neglect, lack of care of the product, or service by anyone other than our company.

We are not liable for incidental or consequential damages resulting fr